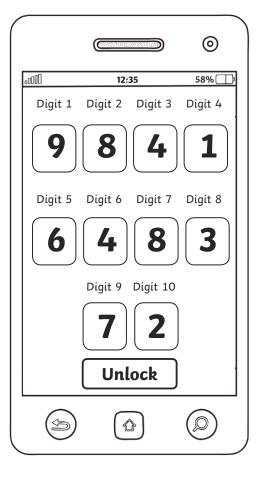

## Lost in the Forest **Answers**

Solve the clues hidden around the room to discover the passcode needed to unlock the phone.

Write the digits on this answer sheet as you crack the clues.

Once you have discovered the number for the phone, check it with your teacher to see if you can unlock the phone and escape the forest!