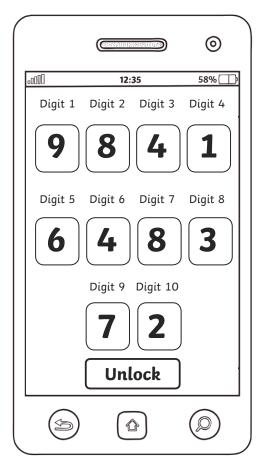

## Lost in the Forest **Answers**

Solve the clues hidden around the room to discover the passcode needed to unlock the phone.

Write the digits on this answer sheet as you crack the clues.

Once you have discovered the number for the phone, check it with your teacher to see if you can unlock the phone and escape the forest!