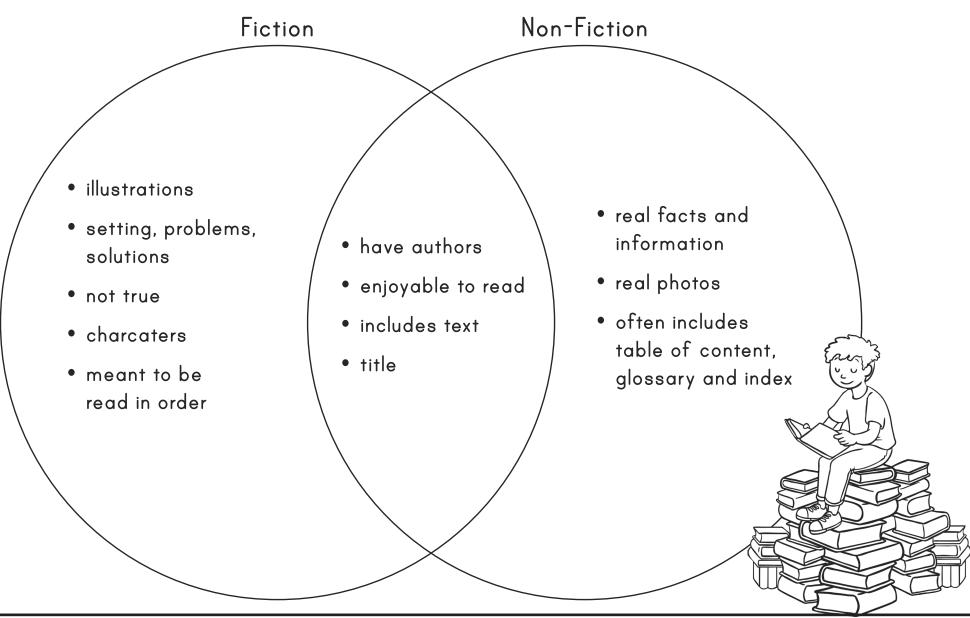

## Fiction vs Non-Fiction Answers

Cut out the descriptions for fiction and non-fiction and glue them into the correct Venn diagram space.